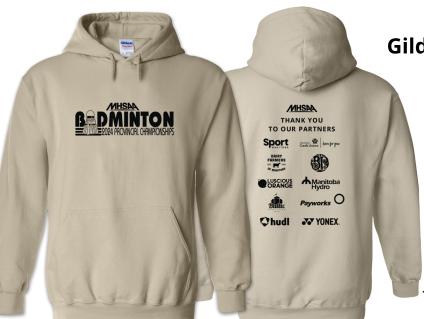

#### **ATHLETE NAME:**

Gildan Pullover Hoodie - Adult/Unisex

Colour: Sand / Sizes: (circle your choice)

Small Medium Large XL

2XL 3XL

S - XL: \$50.00 / 2XL - 3XL: \$55.00