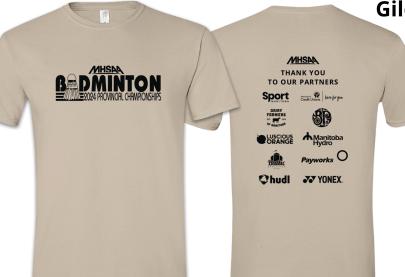

#### Gildan Short Sleeve Shirt - Adult/Unisex

Colour: Sand / Sizes: (circle your choice)

Small Medium Large XL

2XL 3XL

S - XL: \$30.00 / 2XL - 3XL: \$35.00