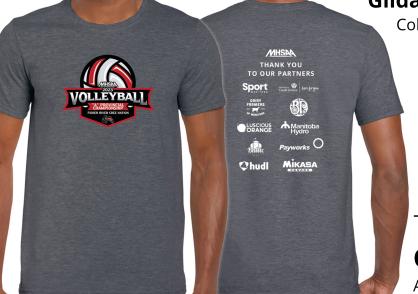

#### Gildan Short Sleeve Shirt - Adult/Unisex

Colour: Dark Heather / Sizes: (circle your choice)

Small Medium Large XL

2XL 3XL 4XL 5XL

S - XL: \$35.00 / 2XL - 5XL: \$40.00