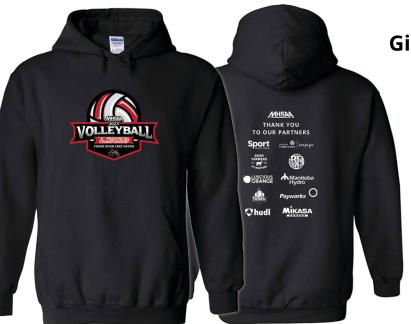

#### Gildan Pullover Hoodie - Adult/Unisex

Colour: Black / Sizes: (circle your choice)

Small Medium Large XL

2XL 3XL 4XL 5XL

S - XL: \$55.00 / 2XL - 5XL: \$60.00