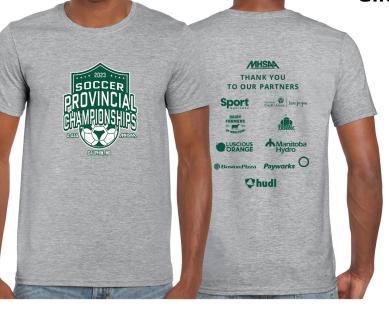

### Gildan Short Sleeve Shirt - Adult/Unisex

Colour: Sport Grey / Sizes: (circle your choice)

Small Medium Large XL

2XL 3XL 4XL 5XL

S - XL: \$30.00 / 2XL - 5XL: \$35.00