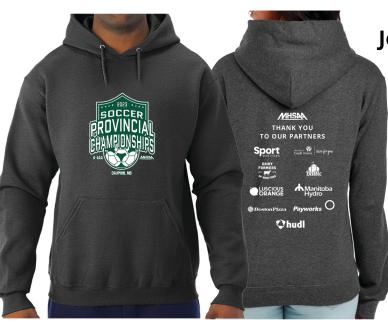

#### Jerzees Pullover Hoodie - Adult/Unisex

Colour: Black Heather / Sizes: (circle your choice)

Small Medium Large XL

2XL 3XL

S - XL: \$50.00 / 2XL & 3XL: \$55.00