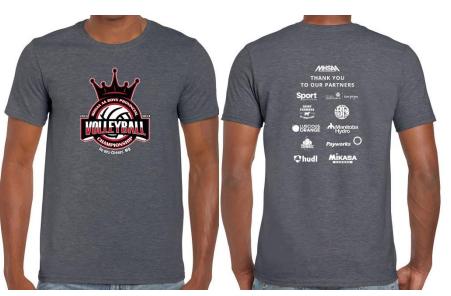

### OPTION #2: T-Shirt - Adult/Unisex

**Colour: Dark Heather** 

Price: \$30.00

Team Order:

| Sizes | Quantity |
|-------|----------|
| S     |          |
| М     |          |
| L     |          |
| XL    |          |