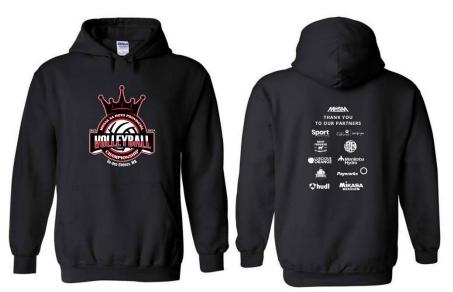

### **OPTION #1: Gilden Pullover Hoodie – Adult/Unisex**

**Colour: Black** 

Price: \$55.00

Team order:

| Sizes | Quantity |
|-------|----------|
| S     |          |
| М     |          |
| L     |          |
| XL    |          |