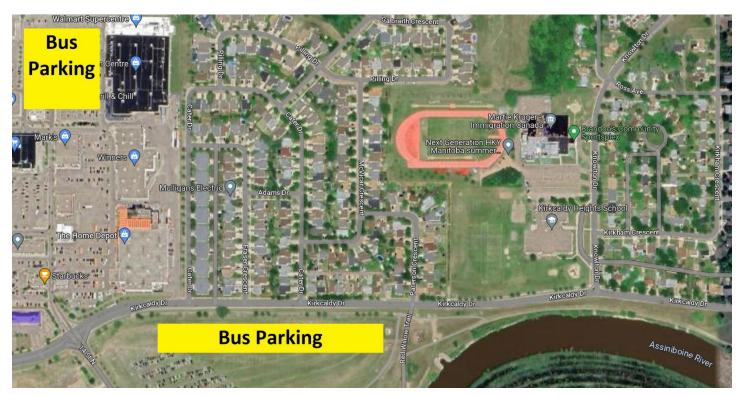

Officials for the championships will park in the North Parking lot at the Sportplex.

Buses will <u>not</u> be able to park in the parking lots at the Sportsplex. Buses please use the loop at the front entrance (east side) of the Sportsplex off of Knowlton Drive for both drop off and pick up. Drop off or pick up will <u>not</u> be permitted in the parking lot at anytime as this is also the emergency vehicle access point so traffic lanes in the lot cannot be blocked at anytime. Buses will need to park on the adjacent streets or we suggest the Walmart Lot at the Corral Centre or the grass/gravel lot located at the corner of Kirkcaldy and Red Willow Trail.

See Map Below indicated the respective lots indicated above: