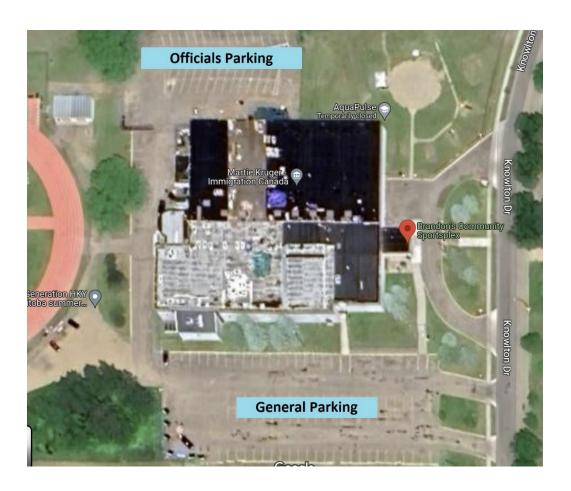

## **Parking**

General public, athletes and coaches in personal vehicles will need to park in either the South parking lot at the Sportsplex or on the adjacent streets around the complex. Please ensure you abide by all parking regulations posted.

Officials for the championships will park in the North Parking lot at the Sportplex.

Buses will <u>not</u> be able to park in the parking lots at the Sportsplex. Buses please use the loop at the front entrance (east side) of the Sportsplex off of Knowlton Drive for both drop off and pick up. Drop off or pick up will <u>not</u> be permitted in the parking lot at anytime as this is also the emergency vehicle access point so traffic lanes in the lot cannot be blocked at anytime. Buses will need to park on the adjacent streets or we suggest the Walmart Lot at the Corral Centre or the grass/gravel lot located at the corner of Kirkcaldy and Red Willow Trail.

See Map Below indicated the respective lots indicated above: